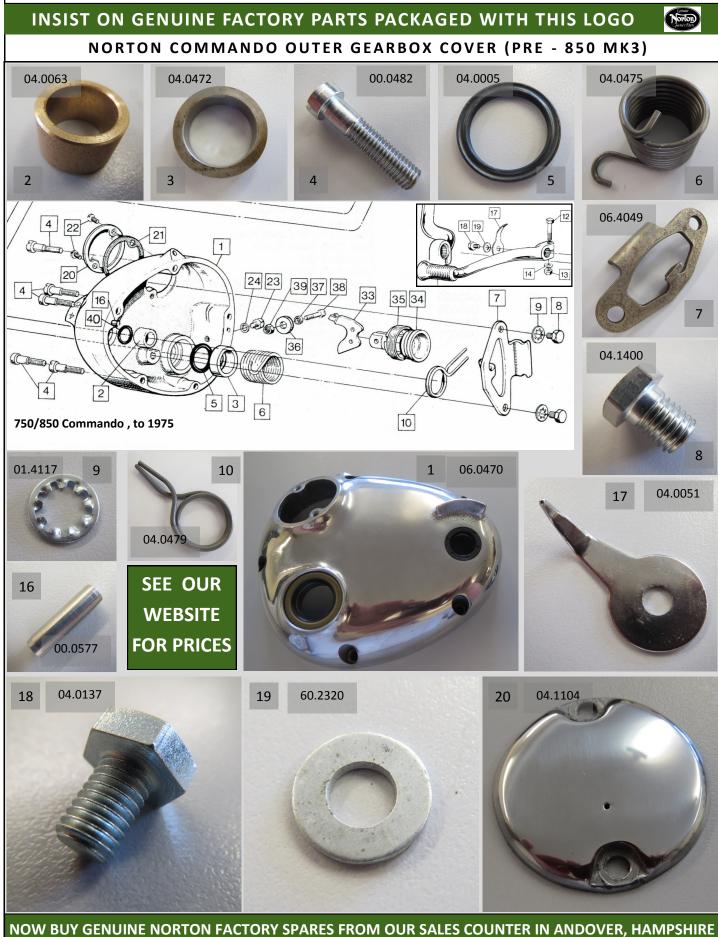

### INSIST ON GENUINE FACTORY PARTS PACKAGED WITH THIS LOGO

#### NORTON COMMANDO OUTER GEARBOX COVER (PRE - 850 MK3)