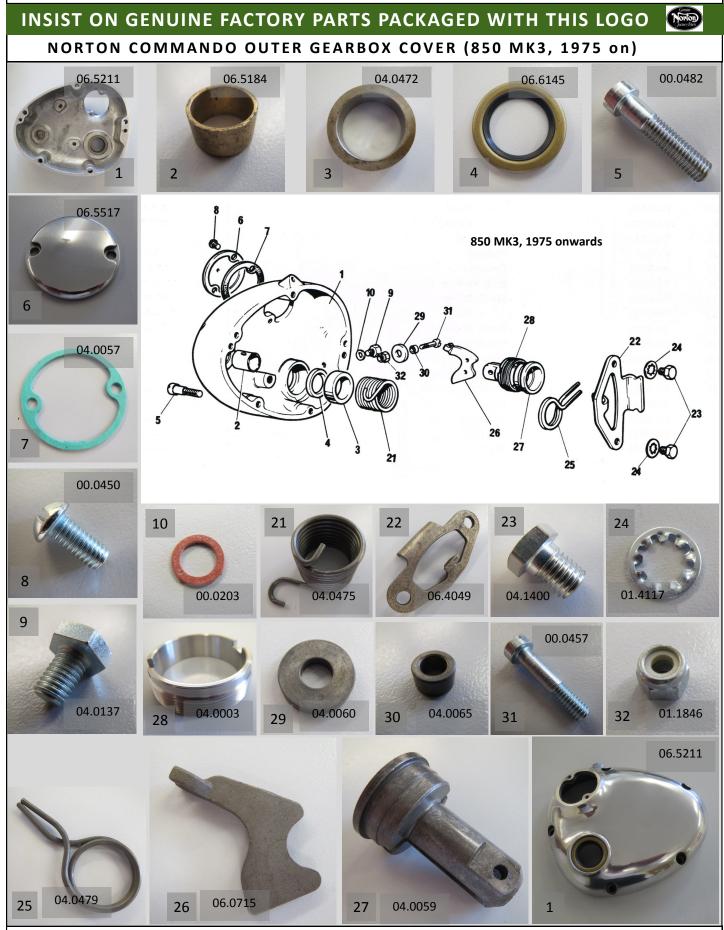

### INSIST ON GENUINE FACTORY PARTS PACKAGED WITH THIS LOGO

#### NORTON COMMANDO OUTER GEARBOX COVER (PRE - 850 MK3)